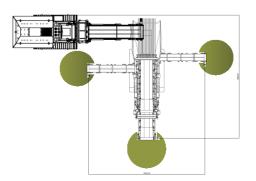

#### **EASY TO TRANSPORT**

All KOMPLET equipment is designed to fit inside a 40ft container. This will minimise the shipping cost of your new equipment and will minimise the chance of your new equipment being damaged during transport.