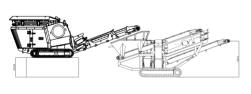

### MOBILE COMPACT CRUSHER **K-JC 805**

TECHNICAL DATA

#### **JAW CRUSHER**

800x500mm (31x20")

#### **OUTPUT POTENTIAL**

UP TO 180tph / 210 US tph

#### **CSS RANGE**

20mm to 80mm (3/4" to 3-1/4")

#### **POWERUNIT**

Stage V: 90kW / 120Hp Diesel Engine Tier 4Final: 90kW / 120Hp Diesel Engine Stage 3A: 90kW / 120Hp Diesel Engine

#### **WEIGHT**

18,000kgs (39,685lbs)