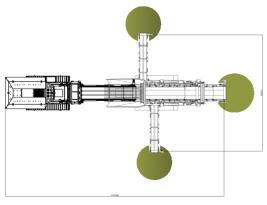

#### **EASY TO TRANSPORT**

All KOMPLET equipment is designed to fit inside a 40ft container. This will minimise the shipping cost of your new equipment and will minimise the chance of your new equipment being damaged during transport.