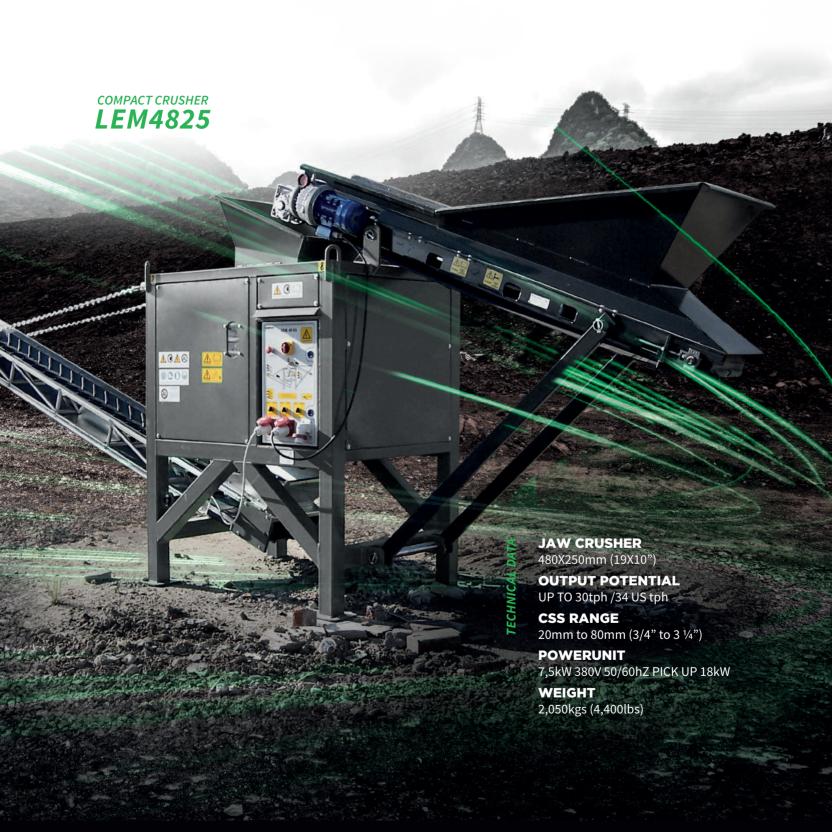

## SCREEN BOX 2200X1100mm (8X4") DOUBLE DECK SCREENER / 3 FINAL PRODUCT **OUTPUT POTENTIAL** UP TO 80tph / 90 US tph **POWERUNIT** Stage V: 18,5kW / 25Hp Diesel Engine Tier 4Final: 18,5kW / 25Hp Diesel Engine Stage 3A: 21,5kW / 28Hp Diesel Engine