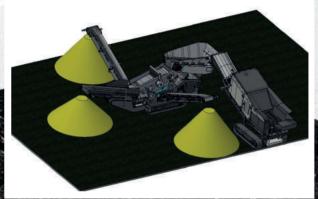

trical mains





























WEIGHT

3.300kgs (7.275lbs)

## SCREEN BOX 2200X1100mm (8X4") DOUBLE DECK SCREENER / 3 FINAL PRODUCT **OUTPUT POTENTIAL** UP TO 80tph / 90 US tph **POWERUNIT** Stage V: 18,5kW / 25Hp Diesel Engine Tier 4Final: 18,5kW / 25Hp Diesel Engine Stage 3A: 21,5kW / 28Hp Diesel Engine



#### **SCREEN BOX**

#### **OUTPUT POTENTIAL**

UP TO 30tph / 33 US tph

#### **POWERUNIT**

1.1Kw 380V 50/60HZ

#### WEIGHT

520kgs (1.140lbs)









36-37

With our Shredder, Screener and Granulator we offer you a perfect bespoke solution to turn milled asphalt or slabs chunks in a new aggregate without destroying the original grain structure and without demaging bitumen coating on the stone surfacing.

#### RECYCLING ASPHALT PLANT

#### **KROKODILE + KOMPATTO 5030**





### KROKODILE + KOMPATTO 5030 + GRANULATOR K-RC12





With **OUR CRUSHERS** and **SCREENERS** we offer you a **PERFECT SOLUTION** to turn all loose material into profitable and high-quality aggregate.





















<del>38-</del>39



Our challange is to create high performance equipment respecting the environment through suitable solutions and effective for all applications.

#### "ONLY IN THIS WAY WE'RE READY TO REALISE OUR EMOTIONS."



#### Komplet S.p.a

Via Antonelli, 49 60012 Trecastelli (AN) – Italy

Ph +39 071 6609823 email info@komplet.it **komplet.it** 

#### **Komplet North America**

749 Clawson Avenue STE 1 Hillsborough, New Jersey 08844, United States

Ph: 908-369-3340 email info@kompletamerica.com kompletamerica.com