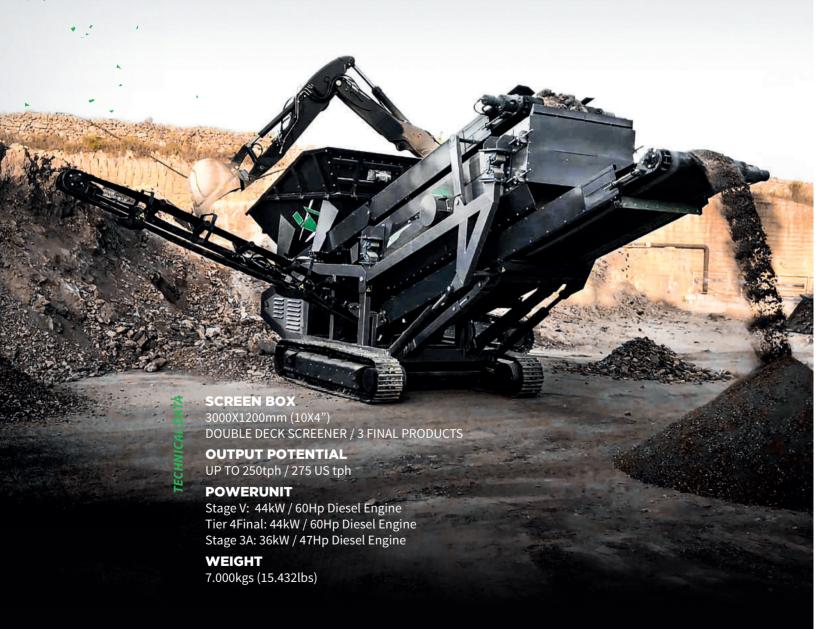

") **OUTPUT POTENTIAL** UP TO 30tph / 34 US tph **CSS RANGE** 20mm to 80mm (3/4" to 3-1/4") **POWERUNIT** Stage V: 18,5kW / 25Hp Diesel Engine Tier 4Final: 18,5kW / 25Hp Diesel Engine Stage 3A: 21,5kW / 28Hp Diesel Engine **WEIGHT** 3,400kgs (7,496lbs)



#### CRUSHER CITY CRUSHER



18-19

**KOMPLET.IT** 

**TECHNICAL DATA** 

#### **JAW CRUSHER**

680x400mm (27x16")

#### **OUTPUT POTENTIAL**

UP TO 80tph / 90 US tph

#### **CSS RANGE**

20mm to 80mm (3/4" to 3-1/4")

#### **HOPPER with GRIZZLY**

2.3mc./yd

#### **POWERUNIT**

Stage V: 55kW / 74Hp Diesel Engine Tier 4Final: 55kW / 74Hp Diesel Engine Stage 3A: 61kW / 83Hp Diesel Engine

#### **WEIGHT**

9,500kgs (20,944lbs)

Can operate: with power unit or onboard generator • by connecting to an electrical mains





























WEIGHT

3.300kgs (7.275lbs)

## SCREEN BOX 2200X1100mm (8X4") DOUBLE DECK SCREENER / 3 FINAL PRODUCT **OUTPUT POTENTIAL** UP TO 80tph / 90 US tph **POWERUNIT** Stage V: 18,5kW / 25Hp Diesel Engine Tier 4Final: 18,5kW / 25Hp Diesel Engine Stage 3A: 21,5kW / 28Hp Diesel Engine



#### **SCREEN BOX**

#### **OUTPUT POTENTIAL**

UP TO 30tph / 33 US tph

#### **POWERUNIT**

1.1Kw 380V 50/60HZ

#### WEIGHT

520kgs (1.140lbs)









36-37

With our Shredder, Screener and Granulator we offer you a perfect bespoke solution to turn milled asphalt or slabs chunks in a new aggregate without destroying the original grain structure and without demaging bitumen coating on the stone surfacing.

#### RECYCLING ASPHALT PLANT

#### **KROKODILE + KOMPATTO 5030**





### KROKODILE + KOMPATTO 5030 + GRAN