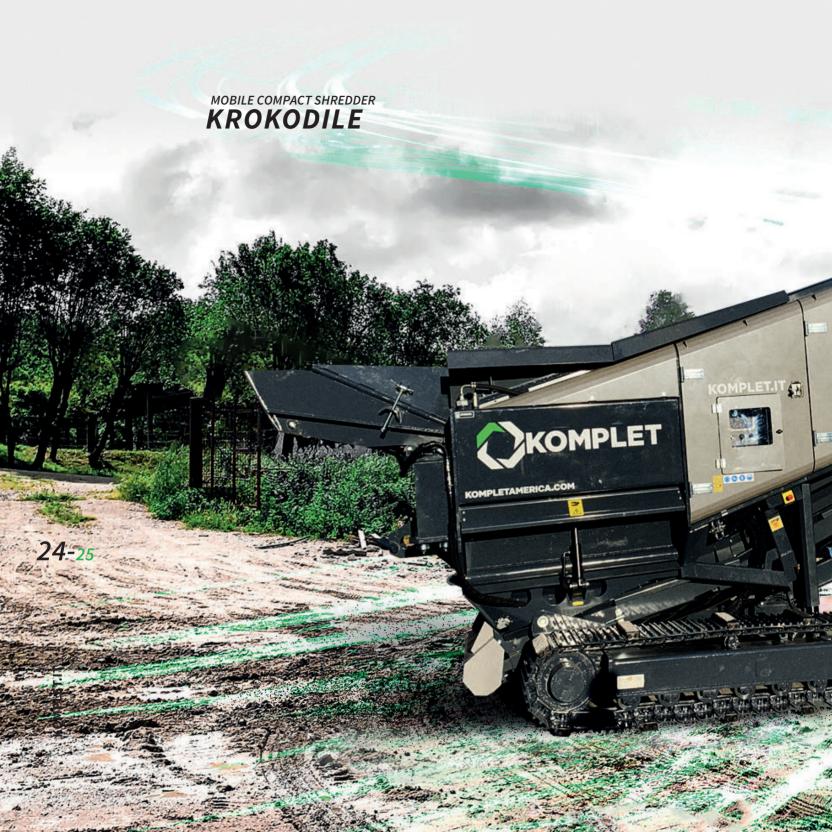

0x250mm (19x10") **OUTPUT POTENTIAL** UP TO 30tph / 34 US tph **CSS RANGE** 20mm to 80mm (3/4" to 3-1/4") **POWERUNIT** Stage V: 18,5kW / 25Hp Diesel Engine Tier 4Final: 18,5kW / 25Hp Diesel Engine Stage 3A: 21,5kW / 28Hp Diesel Engine **WEIGHT** 3,400kgs (7,496lbs)



#### CRUSHER CITY CRUSHER



18-19

**KOMPLET.IT** 

**TECHNICAL DATA** 

#### **JAW CRUSHER**

680x400mm (27x16")

#### **OUTPUT POTENTIAL**

UP TO 80tph / 90 US tph

#### **CSS RANGE**

20mm to 80mm (3/4" to 3-1/4")

#### **HOPPER with GRIZZLY**

2.3mc./yd

#### **POWERUNIT**

Stage V: 55kW / 74Hp Diesel Engine Tier 4Final: 55kW / 74Hp Diesel Engine Stage 3A: 61kW / 83Hp Diesel Engine

#### **WEIGHT**

9,500kgs (20,944lbs)

Can operate: with power unit or onboard generator • by connecting to an electrical mains





























WEIGHT

3.300kgs (7.275lbs)

## SCREEN BOX 2200X1100mm (8X4") DOUBLE DECK SCREENER / 3 FINAL PRODUCT **OUTPUT POTENTIAL** UP TO 80tph / 90 US tph **POWERUNIT** Stage V: 18,5kW / 25Hp Diesel Engine Tier 4Final: 18,5kW / 25Hp Diesel Engine Stage 3A: 21,5kW / 28Hp Diesel Engine



#### **SCREEN BOX**

#### **OUTPUT POTENTIAL**

UP TO 30tph / 33 US tph

#### **POWERUNIT**

1.1Kw 380V 50/60HZ

#### WEIGHT

520kgs (1.140lbs)









36-37

With our Shredder, Screener and Granulator we offer you a perfect bespoke solution to turn milled asphalt or slabs chunks in a new aggregate without destroying the original grain structure and without demaging bitumen coating on the stone surfacing.

#### RECYCLING ASPHALT PLANT

#### **KROKODILE + KOMPATTO 5030**





### KROKODILE + KOMPAT