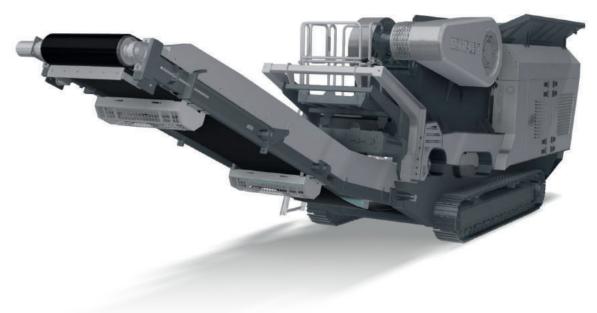

### MOBILE COMPACT CRUSHER **K-JC 805**

TECHNICAL DATA

#### **JAW CRUSHER**

800x500mm (31x20")

#### **OUTPUT POTENTIAL**

UP TO 180tph / 210 US tph

#### **CSS RANGE**

20mm to 80mm (3/4" to 3-1/4")

#### **HOPPER with GRIZZLY**

3.5mc./yd

#### **POWERUNIT**

Stage V: 90kW / 120Hp Diesel Engine Tier 4Final: 90kW / 120Hp Diesel Engine Stage 3A: 90kW / 120Hp Diesel Engine

#### **WEIGHT**

18,000kgs (39,685lbs)