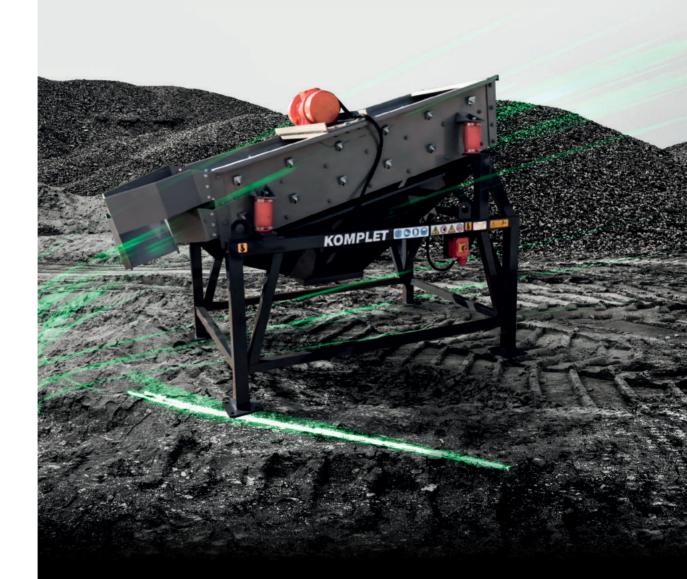

## SCREEN BOX 2200X1100mm (8X4") DOUBLE DECK SCREENER / 3 FINAL PRODUCT **OUTPUT POTENTIAL** UP TO 80tph / 90 US tph **POWERUNIT** Stage V: 18,5kW / 25Hp Diesel Engine Tier 4Final: 18,5kW / 25Hp Diesel Engine Stage 3A: 21,5kW / 28Hp Diesel Engine

#### **SCREEN BOX**

#### **OUTPUT POTENTIAL**

UP TO 30tph / 33 US tph

#### **POWERUNIT**

1.1Kw 380V 50/60HZ

#### WEIGHT

520kgs (1.140lbs)

36-37

With our Shredder, Screener and Granulator we offer you a perfect bespoke solution to turn milled asphalt or slabs chunks in a new aggregate without destroying the original grain structure and without demaging bitumen coating on the stone surfacing.