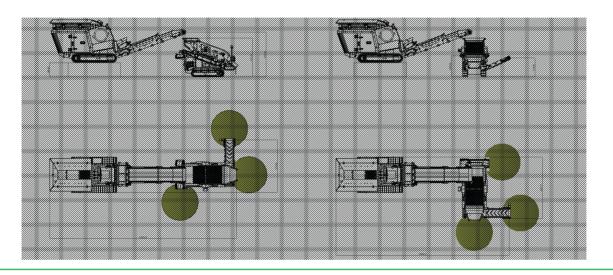

V: 18,5kW / 25Hp Diesel Engine Tier 4Final: 18,5kW / 25Hp Diesel Engine Stage 3A: 21,5kW / 28Hp Diesel Engine



#### **SCREEN BOX**

#### **OUTPUT POTENTIAL**

UP TO 30tph / 33 US tph

#### **POWERUNIT**

1.1Kw 380V 50/60HZ

#### WEIGHT

520kgs (1.140lbs)









36-37

With our Shredder, Screener and Granulator we offer you a perfect bespoke solution to turn milled asphalt or slabs chunks in a new aggregate without destroying the original grain structure and without demaging bitumen coating on the stone surfacing.

#### RECYCLING ASPHALT PLANT

#### **KROKODILE + KOMPATTO 5030**





### KROKODILE + KOMPATTO 5030 + GRANULATOR K-RC12





With **OUR CRUSHERS** and **SCREENERS** we offer you a **PERFECT SOLUTION** to turn all loose material into profitable and high-quality aggregate.





















<del>38-</del>39



Our challange is to create high performance equipment respecting the environment through suitable solutions and effective for all applications.

#### "ONLY IN THIS WAY WE'RE READY TO REALISE OUR EMOTIONS."



#### Komplet S.p.a

Via Antonelli, 49 60012 Trecastelli (AN) – Italy

Ph +39 071 6609823 email info@komplet.it **komplet.it** 

#### **Komplet North America**

749 Clawson Avenue STE 1 Hillsborough, New Jersey 08844, United States

Ph: 908-369-3340 email info@kompletamerica.com kompletamerica.com