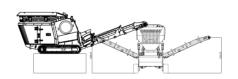

### MOBILE COMPACT CRUSHER **K-JC 805**

TECHNICAL DATA

#### **JAW CRUSHER**

800x500mm (31x20")

#### **OUTPUT POTENTIAL**

UP TO 180tph / 210 US tph

#### **CSS RANGE**

20mm to 80mm (3/4" to 3-1/4")

#### **POWERUNIT**

Stage V: 90kW / 120Hp Diesel Engine Tier 4Final: 90kW / 120Hp Diesel Engine Stage 3A: 90kW / 120Hp Diesel Engine

#### **WEIGHT**

18,000kgs (39,685lbs)