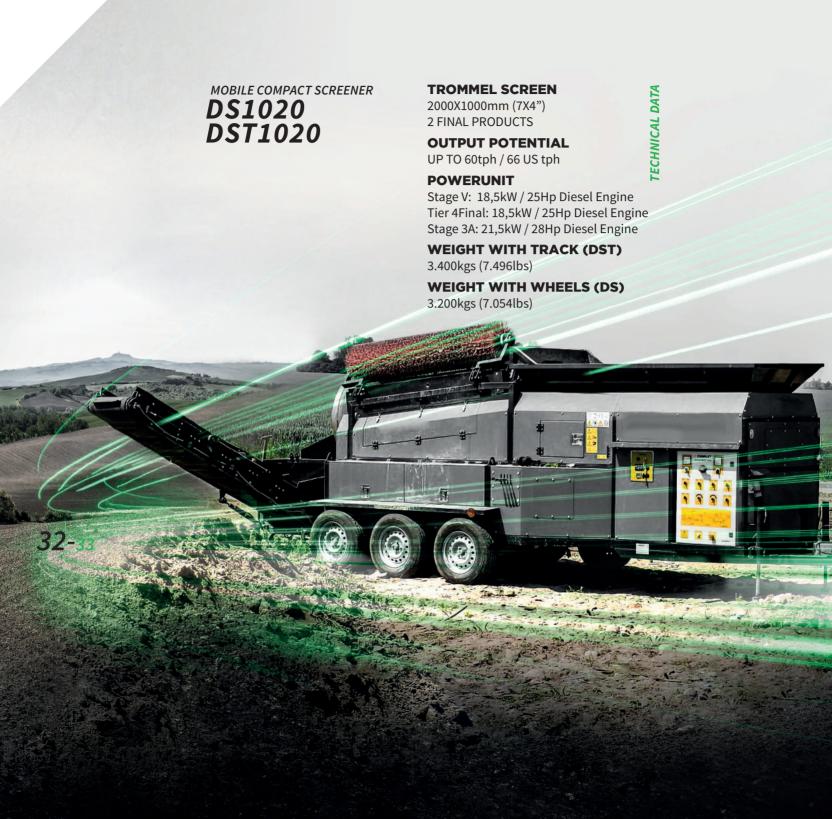

18-19

**KOMPLET.IT** 

**TECHNICAL DATA** 

#### **JAW CRUSHER**

680x400mm (27x16")

#### **OUTPUT POTENTIAL**

UP TO 80tph / 90 US tph

#### **CSS RANGE**

20mm to 80mm (3/4" to 3-1/4")

#### **HOPPER with GRIZZLY**

2.3mc./yd

#### **POWERUNIT**

Stage V: 55kW / 74Hp Diesel Engine Tier 4Final: 55kW / 74Hp Diesel Engine Stage 3A: 61kW / 83Hp Diesel Engine

#### **WEIGHT**

9,500kgs (20,944lbs)

Can operate: with power unit or onboard generator • by connecting to an electrical mains





























WEIGHT

3.300kgs (7.275lbs)

## SCREEN BOX 2200X1100mm (8X4") DOUBLE DECK SCREENER / 3 FINAL PRODUCT **OUTPUT POTENTIAL** UP TO 80tph / 90 US tph **POWERUNIT** Stage V: 18,5kW / 25Hp Diesel Engine Tier 4Final: 18,5kW / 25Hp Diesel Engine Stage 3A: 21,5kW / 28Hp Diesel Engine



#### **SCREEN BOX**

#### **OUTPUT POTENTIAL**

UP TO 30tph / 33 US tph

#### **POWERUNIT**

1.1Kw 380V 50/60HZ

#### WEIGHT

520kgs (1.140lbs)









36-37

With our Shredder, Screener and Granulator we offer you a perfect bespoke solution to turn milled asphalt or slabs chunks in a new aggregate without destroying the original grain structure and without demaging bitumen coating on the stone surfacing.

#### RECYCLING ASPHALT PLANT

#### **KROKODILE + KOMPATTO 5030**





### KROKODILE + KOMPATTO 5030 + GRANULATOR K-RC12





With **OUR CRUSHERS** and **SCREENERS** we offer you a **PERFECT SOLUTION** to turn all loose material into profitable and high-quality aggregate.





















<del>38-</del>39



Our challange is to create high performance equipment respecting the envir