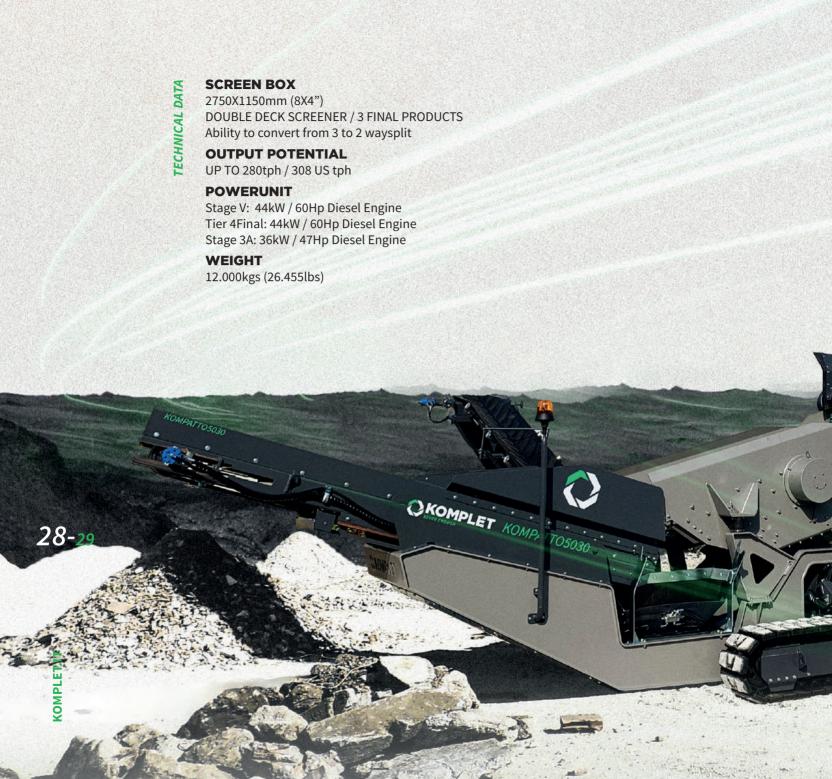

(19x10") **OUTPUT POTENTIAL** UP TO 30tph / 34 US tph **CSS RANGE** 20mm to 80mm (3/4" to 3-1/4") **POWERUNIT** Stage V: 18,5kW / 25Hp Diesel Engine Tier 4Final: 18,5kW / 25Hp Diesel Engine Stage 3A: 21,5kW / 28Hp Diesel Engine **WEIGHT** 3,400kgs (7,496lbs)



#### CRUSHER CITY CRUSHER



18-19

**KOMPLET.IT** 

**TECHNICAL DATA** 

#### **JAW CRUSHER**

680x400mm (27x16")

#### **OUTPUT POTENTIAL**

UP TO 80tph / 90 US tph

#### **CSS RANGE**

20mm to 80mm (3/4" to 3-1/4")

#### **HOPPER with GRIZZLY**

2.3mc./yd

#### **POWERUNIT**

Stage V: 55kW / 74Hp Diesel Engine Tier 4Final: 55kW / 74Hp Diesel Engine Stage 3A: 61kW / 83Hp Diesel Engine

#### **WEIGHT**

9,500kgs (20,944lbs)

Can operate: with power unit or onboard generator • by connecting to an electrical mains





























WEIGHT

3.300kgs (7.275lbs)

## SCREEN BOX 2200X1100mm (8X4") DOUBLE DECK SCREENER / 3 FINAL PRODUCT **OUTPUT POTENTIAL** UP TO 80tph / 90 US tph **POWERUNIT** Stage V: 18,5kW / 25Hp Diesel Engine Tier 4Final: 18,5kW / 25Hp Diesel Engine Stage 3A: 21,5kW / 28Hp Diesel Engine



#### **SCREEN BOX**

#### **OUTPUT POTENTIAL**

UP TO 30tph / 33 US tph

#### **POWERUNIT**

1.1Kw 380V 50/60HZ

#### WEIGHT

520kgs (1.140lbs)









36-37

With our Shredder, Screener and Granulator we offer you a perfect bespoke solution to turn milled asphalt or slabs chunks in a new aggregate without destroying the original grain structure and without demaging bitumen coating on the stone surfacing.

#### RECYCLING ASPHALT PLANT

#### **KROKODILE + KOMPATTO 5030**





### KROKODILE + KOMPATTO 5030