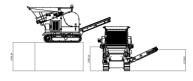

#### **EASY TO TRANSPORT**

All KOMPLET equipment is designed to fit inside a 40ft container. This will minimise the shipping cost of your new equipment and will minimise the chance of your new equipment being damaged during transport.