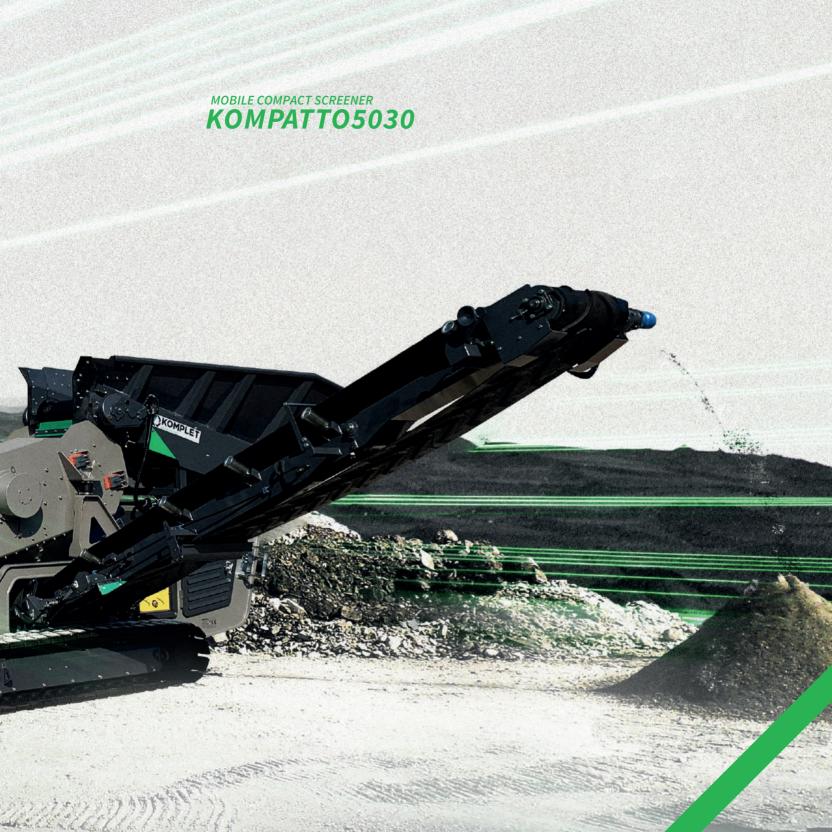

9x10") **OUTPUT POTENTIAL** UP TO 30tph / 34 US tph **CSS RANGE** 20mm to 80mm (3/4" to 3-1/4") **POWERUNIT** Stage V: 18,5kW / 25Hp Diesel Engine Tier 4Final: 18,5kW / 25Hp Diesel Engine Stage 3A: 21,5kW / 28Hp Diesel Engine **WEIGHT** 3,400kgs (7,496lbs)



#### CRUSHER CITY CRUSHER



18-19

**KOMPLET.IT** 

**TECHNICAL DATA** 

#### **JAW CRUSHER**

680x400mm (27x16")

#### **OUTPUT POTENTIAL**

UP TO 80tph / 90 US tph

#### **CSS RANGE**

20mm to 80mm (3/4" to 3-1/4")

#### **HOPPER with GRIZZLY**

2.3mc./yd

#### **POWERUNIT**

Stage V: 55kW / 74Hp Diesel Engine Tier 4Final: 55kW / 74Hp Diesel Engine Stage 3A: 61kW / 83Hp Diesel Engine

#### **WEIGHT**

9,500kgs (20,944lbs)

Can operate: with power unit or onboard generator • by connecting to an electrical mains





























WEIGHT

3.300kgs (7.275lbs)

## SCREEN BOX 2200X1100mm (8X4") DOUBLE DECK SCREENER / 3 FINAL PRODUCT **OUTPUT POTENTIAL** UP TO 80tph / 90 US tph **POWERUNIT** Stage V: 18,5kW / 25Hp Diesel Engine Tier 4Final: 18,5kW / 25Hp Diesel Engine Stage 3A: 21,5kW / 28Hp Diesel Engine



#### **SCREEN BOX**

#### **OUTPUT POTENTIAL**

UP TO 30tph / 33 US tph

#### **POWERUNIT**

1.1Kw 380V 50/60HZ

#### WEIGHT

520kgs (1.140lbs)









36-37

With our Shredder, Screener and Granulator we offer you a perfect bespoke solution to turn milled asphalt or slabs chunks in a new aggregate without destroying the original grain structure and without demaging bitumen coating on the stone surfacing.

#### RECYCLING ASPHALT PLANT

#### **KROKODILE + KOMPATTO 5030**





### KROKODILE + KOMPATTO 5030 +