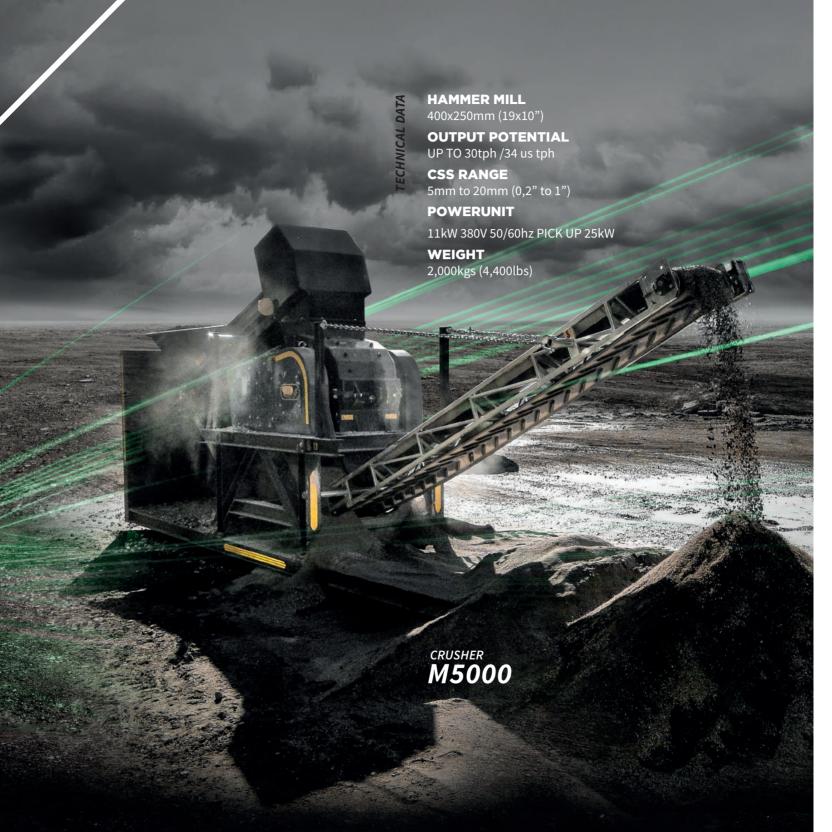

### MOBILE COMPACT CRUSHER **K-JC 805**

TECHNICAL DATA

#### **JAW CRUSHER**

800x500mm (31x20")

#### **OUTPUT POTENTIAL**

UP TO 180tph / 210 US tph

#### **CSS RANGE**

20mm to 80mm (3/4" to 3-1/4")

#### **POWERUNIT**

Stage V: 90kW / 120Hp Diesel Engine Tier 4Final: 90kW / 120Hp Diesel Engine Stage 3A: 90kW / 120Hp Diesel Engine

#### **WEIGHT**

18,000kgs (39,685lbs)