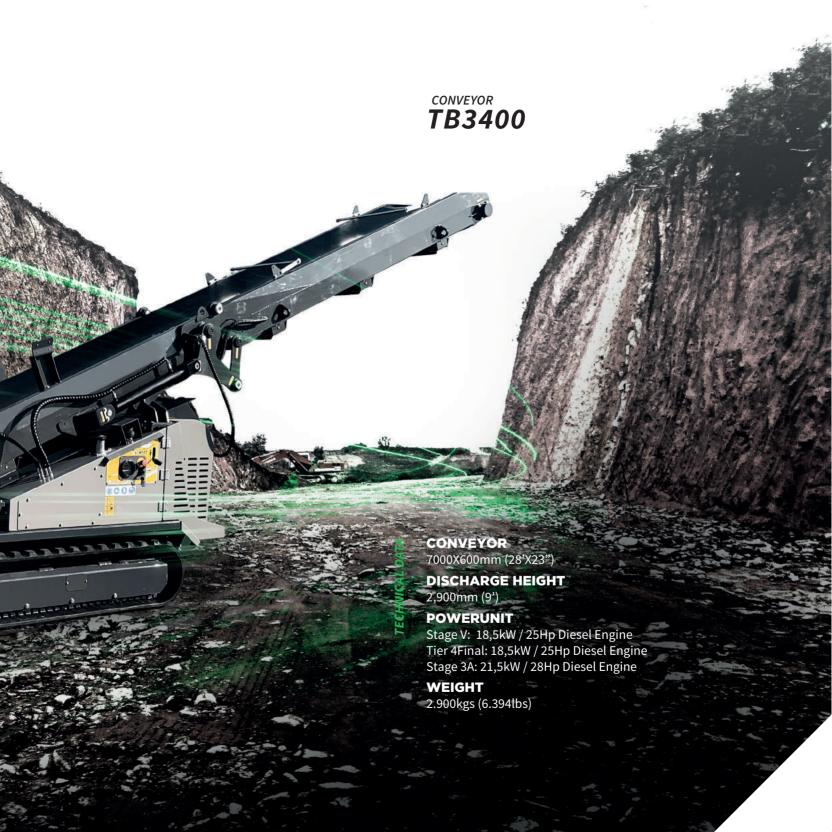

## SCREEN BOX 2200X1100mm (8X4") DOUBLE DECK SCREENER / 3 FINAL PRODUCT **OUTPUT POTENTIAL** UP TO 80tph / 90 US tph **POWERUNIT** Stage V: 18,5kW / 25Hp Diesel Engine Tier 4Final: 18,5kW / 25Hp Diesel Engine Stage 3A: 21,5kW / 28Hp Diesel Engine

#### **SCREEN BOX**

#### **OUTPUT POTENTIAL**

UP TO 30tph / 33 US tph

#### **POWERUNIT**

1.1Kw 380V 50/60HZ

#### WEIGHT

520kgs (1.140lbs)

36-37

With our Shredder, Screener and Granulator we offer you a perfect bespoke solution to turn milled asphalt or slabs chunks in a new aggregate without destroying the original grain structure and without demaging bitumen coating on the stone surfacing.