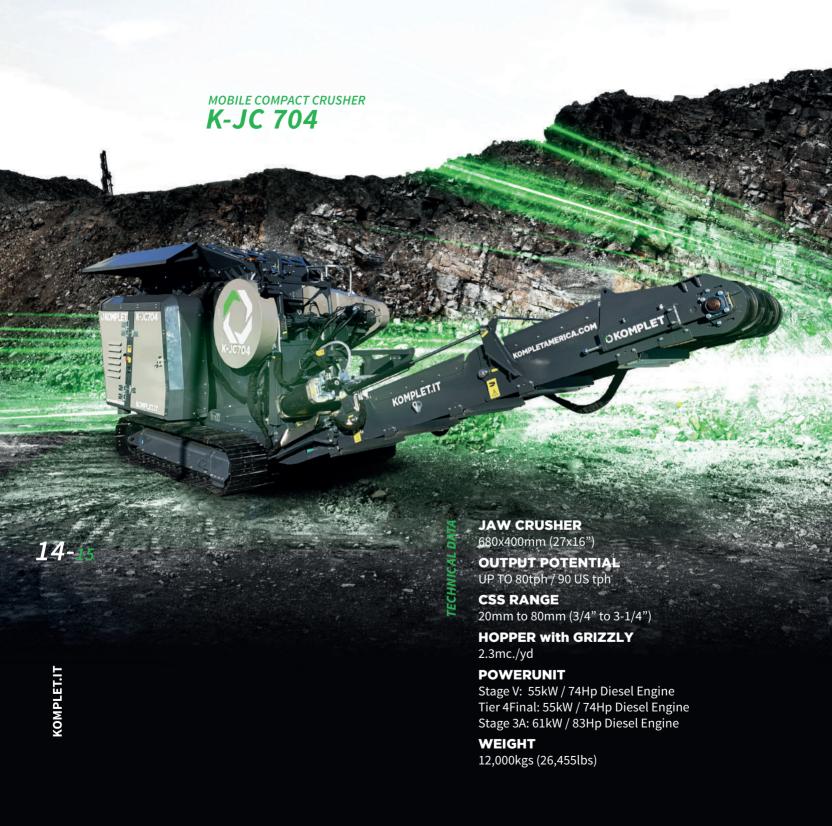

#### **JAW CRUSHER**

680x400mm (27x16")

#### **OUTPUT POTENTIAL**

UP TO 80tph / 90 US tph

#### **CSS RANGE**

20mm to 80mm (3/4" to 3-1/4")

#### **HOPPER with GRIZZLY**

2.3mc./yd

#### **POWERUNIT**

Stage V: 55kW / 74Hp Diesel Engine Tier 4Final: 55kW / 74Hp Diesel Engine Stage 3A: 61kW / 83Hp Diesel Engine

#### **WEIGHT**

9,500kgs (20,944lbs)

Can operate: with power unit or onboard generator • by connecting to an electrical mains

WEIGHT

3.300kgs (7.275lbs)