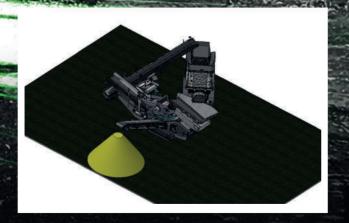

00kgs (7.275lbs)

## SCREEN BOX 2200X1100mm (8X4") DOUBLE DECK SCREENER / 3 FINAL PRODUCT **OUTPUT POTENTIAL** UP TO 80tph / 90 US tph **POWERUNIT** Stage V: 18,5kW / 25Hp Diesel Engine Tier 4Final: 18,5kW / 25Hp Diesel Engine Stage 3A: 21,5kW / 28Hp Diesel Engine



#### **SCREEN BOX**

#### **OUTPUT POTENTIAL**

UP TO 30tph / 33 US tph

#### **POWERUNIT**

1.1Kw 380V 50/60HZ

#### WEIGHT

520kgs (1.140lbs)









36-37

With our Shredder, Screener and Granulator we offer you a perfect bespoke solution to turn milled asphalt or slabs chunks in a new aggregate without destroying the original grain structure and without demaging bitumen coating on the stone surfacing.

#### RECYCLING ASPHALT PLANT

#### **KROKODILE + KOMPATTO 5030**





### KROKODILE + KOMPATTO 5030 + GRANULATOR K-RC12





With **OUR CRUSHERS** and **SCREENERS** we offer you a **PERFECT SOLUTION** to turn all loose material into profitable and high-quality aggregate.





















<del>38-</del>39



Our challange is to create high performance equipment respecting the environment through suitable solutions and effective for all applications.

#### "ONLY IN THIS WAY WE'RE READY TO REALISE OUR EMOTIONS."



#### Komplet S.p.a

Via Antonelli, 49 60012 Trecastelli (AN) – Italy

Ph +39 071 6609823 email info@komplet.it **komplet.it** 

#### **Komplet North America**

749 Clawson Avenue STE 1 Hillsborough, New Jersey 08844, United States

Ph: 908-369-3340 email info@kompletamerica.com kompletamerica.com