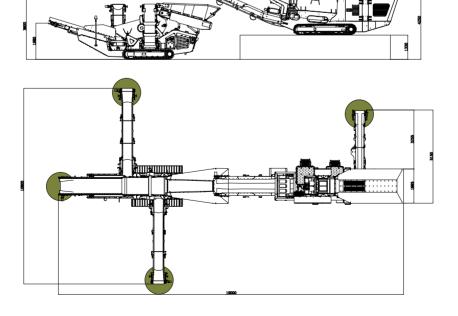

#### **EASY TO TRANSPORT**

All KOMPLET equipment is designed to fit inside a 40ft container. This will minimise the shipping cost of your new equipment and will minimise the chance of your new equipment being damaged during transport.