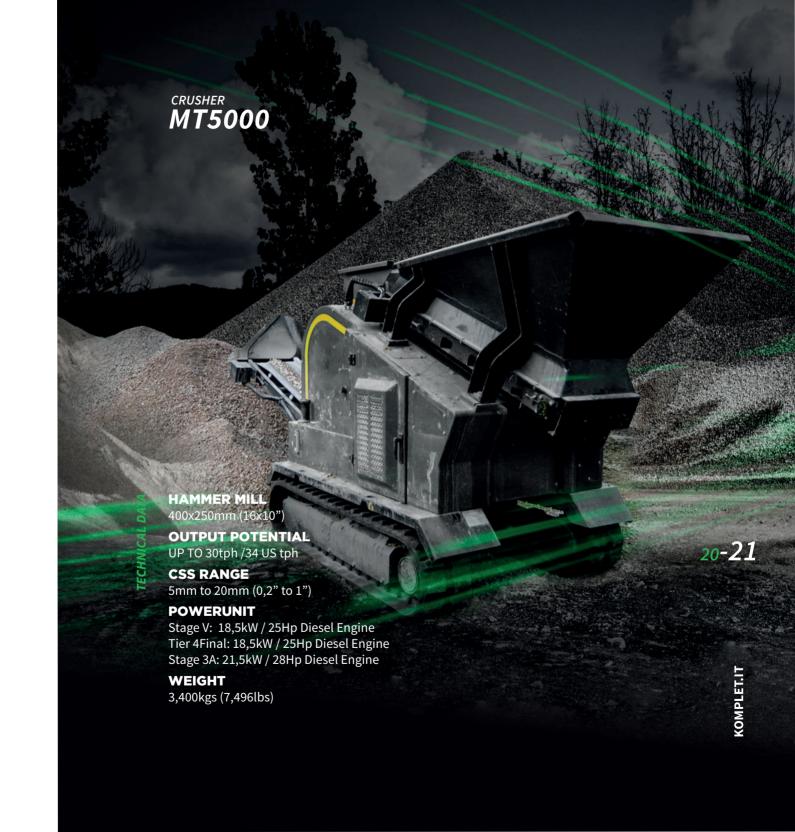

## MOBILE COMPACT CRUSHER K-JC 503 KOMPLET.IT **JAW CRUSHER** 480x250mm (19x10") **OUTPUT POTENTIAL** UP TO 30tph / 34 US tph **CSS RANGE** 20mm to 80mm (3/4" to 3-1/4") **POWERUNIT** Stage V: 18,5kW / 25Hp Diesel Engine Tier 4Final: 18,5kW / 25Hp Diesel Engine Stage 3A: 21,5kW / 28Hp Diesel Engine **WEIGHT** 3,400kgs (7,496lbs)