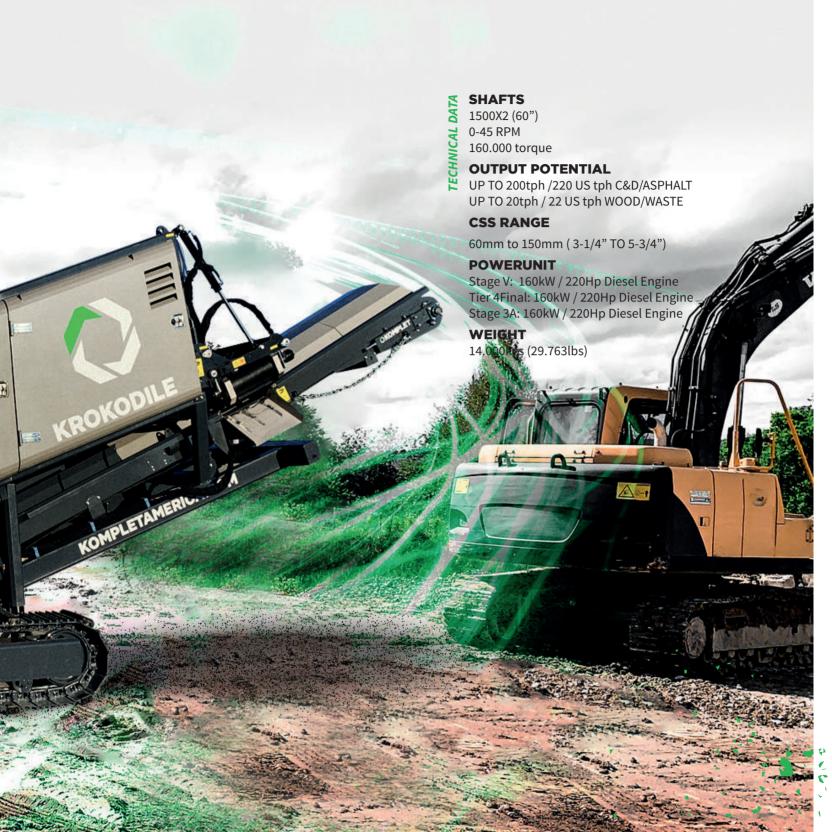

250mm (19x10") **OUTPUT POTENTIAL** UP TO 30tph / 34 US tph **CSS RANGE** 20mm to 80mm (3/4" to 3-1/4") **POWERUNIT** Stage V: 18,5kW / 25Hp Diesel Engine Tier 4Final: 18,5kW / 25Hp Diesel Engine Stage 3A: 21,5kW / 28Hp Diesel Engine **WEIGHT** 3,400kgs (7,496lbs)



#### CRUSHER CITY CRUSHER



18-19

**KOMPLET.IT** 

**TECHNICAL DATA** 

#### **JAW CRUSHER**

680x400mm (27x16")

#### **OUTPUT POTENTIAL**

UP TO 80tph / 90 US tph

#### **CSS RANGE**

20mm to 80mm (3/4" to 3-1/4")

#### **HOPPER with GRIZZLY**

2.3mc./yd

#### **POWERUNIT**

Stage V: 55kW / 74Hp Diesel Engine Tier 4Final: 55kW / 74Hp Diesel Engine Stage 3A: 61kW / 83Hp Diesel Engine

#### **WEIGHT**

9,500kgs (20,944lbs)

Can operate: with power unit or onboard generator • by connecting to an electrical mains





























WEIGHT

3.300kgs (7.275lbs)

## SCREEN BOX 2200X1100mm (8X4") DOUBLE DECK SCREENER / 3 FINAL PRODUCT **OUTPUT POTENTIAL** UP TO 80tph / 90 US tph **POWERUNIT** Stage V: 18,5kW / 25Hp Diesel Engine Tier 4Final: 18,5kW / 25Hp Diesel Engine Stage 3A: 21,5kW / 28Hp Diesel Engine



#### **SCREEN BOX**

#### **OUTPUT POTENTIAL**

UP TO 30tph / 33 US tph

#### **POWERUNIT**

1.1Kw 380V 50/60HZ

#### WEIGHT

520kgs (1.140lbs)









36-37

With our Shredder, Screener and Granulator we offer you a perfect bespoke solution to turn milled asphalt or slabs chunks in a new aggregate without destroying the original grain structure and without demaging bitumen coating on the stone surfacing.

#### RECYCLING ASPHALT PLANT

#### **KROKODILE + KOMPATTO 5030**





### KROKODILE + KOMPATTO