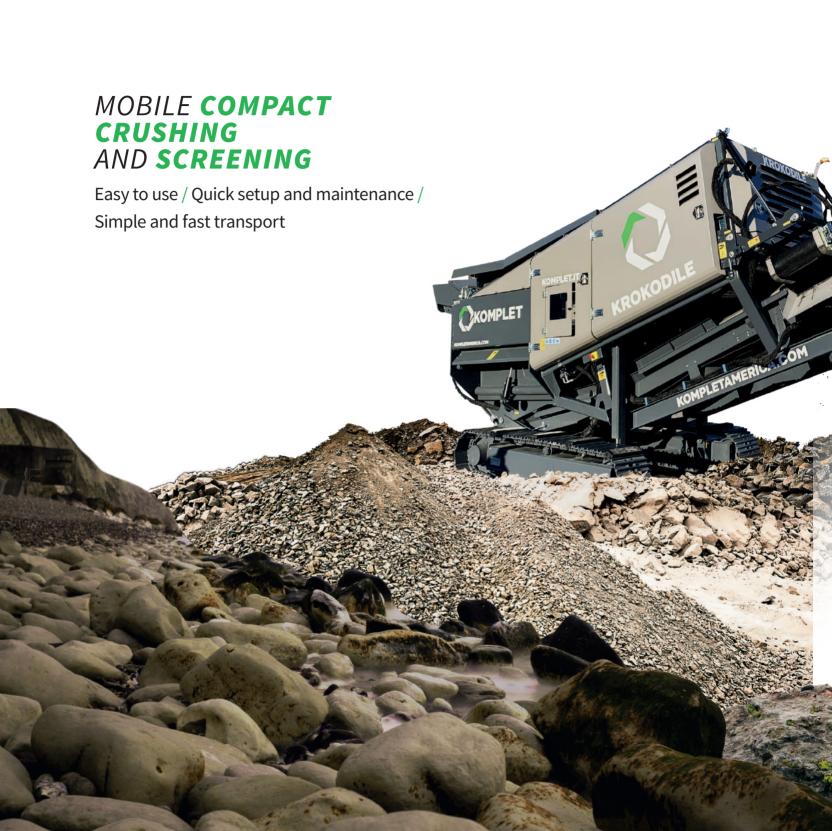

#### **EASY TO USE**

The KOMPLET range of machines are so simple to operate. Feature for feature, the KOMPLET range delivers exceptional value. Excellent design and super fast set-up will ensure your KOMPLET will be productive the minute it lands on your site.

#### **EASY TO TRANSPORT**

All KOMPLET equipment is designed to fit inside a 40ft container. This will minimise the shipping cost of your new equipment and will minimise the chance of your new equipment being damaged during transport.