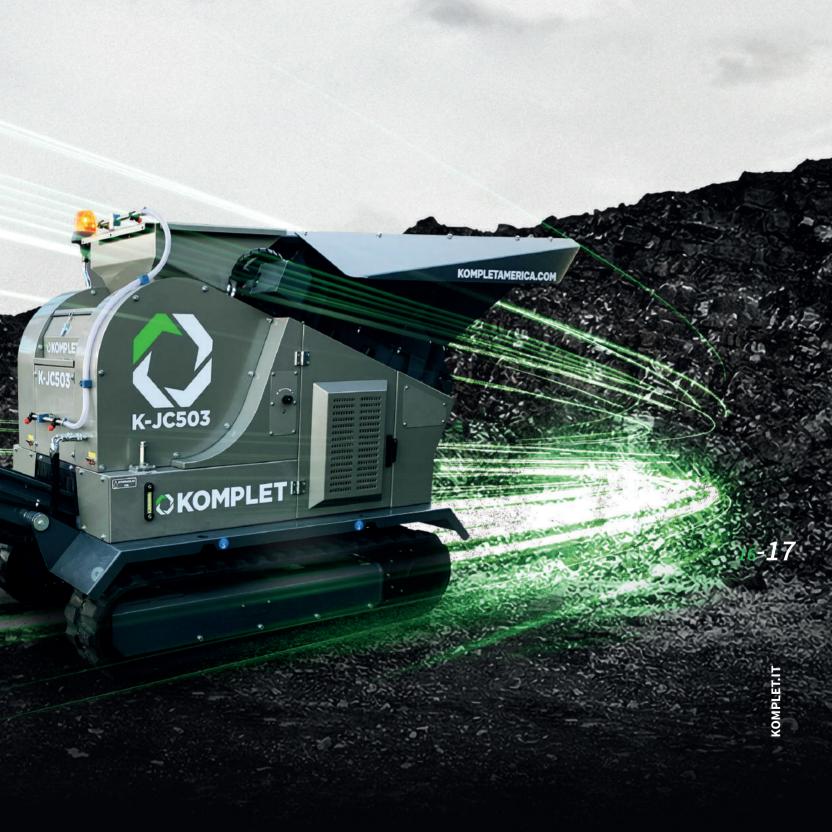

## MOBILE COMPACT CRUSHER K-JC 503 KOMPLET.IT **JAW CRUSHER** 480x250mm (19x10") **OUTPUT POTENTIAL** UP TO 30tph / 34 US tph **CSS RANGE** 20mm to 80mm (3/4" to 3-1/4") **POWERUNIT** Stage V: 18,5kW / 25Hp Diesel Engine Tier 4Final: 18,5kW / 25Hp Diesel Engine Stage 3A: 21,5kW / 28Hp Diesel Engine **WEIGHT** 3,400kgs (7,496lbs)