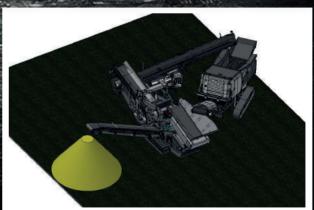

kgs (7.275lbs)

## SCREEN BOX 2200X1100mm (8X4") DOUBLE DECK SCREENER / 3 FINAL PRODUCT **OUTPUT POTENTIAL** UP TO 80tph / 90 US tph **POWERUNIT** Stage V: 18,5kW / 25Hp Diesel Engine Tier 4Final: 18,5kW / 25Hp Diesel Engine Stage 3A: 21,5kW / 28Hp Diesel Engine



#### **SCREEN BOX**

#### **OUTPUT POTENTIAL**

UP TO 30tph / 33 US tph

#### **POWERUNIT**

1.1Kw 380V 50/60HZ

#### WEIGHT

520kgs (1.140lbs)









36-37

With our Shredder, Screener and Granulator we offer you a perfect bespoke solution to turn milled asphalt or slabs chunks in a new aggregate without destroying the original grain structure and without demaging bitumen coating on the stone surfacing.

#### RECYCLING ASPHALT PLANT

#### **KROKODILE + KOMPATTO 5030**





### KROKODILE + KOMPATTO 5030 + GRANULATOR K-RC12





With **OUR CRUSHERS** and **SCREENERS** we offer you a **PERFECT SOLUTION** to turn all loose material into profitable and high-quality aggregate.





















<del>38-</del>39



Our challange is to create high performance equipment respecting the environment through suitable solutions and effective for all applications.

#### "ONLY IN THIS WAY WE'RE READY TO REALISE OUR EMOTIONS."



#### Komplet S.p.a

Via Antonelli, 49 60012 Trecastelli (AN) – Italy

Ph +39 071 6609823 email info@komplet.it **komplet.it** 

#### **Komplet North America**

749 Clawson Avenue STE 1 Hillsborough, New Jersey 08844, United States

Ph: 908-369-3340 email info@kompletamerica.com kompletamerica.com